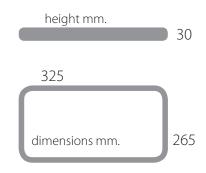

#### **TECHNICAL FEATURES**

Resistance during freezing process Reinforced angles Food quality, nontoxic product High density polyethylene Ultrasound welding Excellent sealing Gastronorm (GN) Size French manufacturing

Weight: + / - 2,5 kg.

To help identify the eutectic liquid content in the plate you need for cold chain, see the following table:

|            | >>> <del>**</del> * |       | <b>₽</b> |
|------------|---------------------|-------|----------|
| COOL 0°C   | +4°C / +8°C         | -18°C | 24h      |
| COOL -3°C  | +2°C / +8°C         | -18°C | 24h      |
| COOL -12°C | +2°C / + 5°C        | -18°C | 24h      |
| COOL -16°C | -10°C / -3°C        | -22°C | 24h      |
| COOL -21°C | -24°C / -18°C       | -28°C | 24h      |