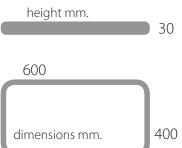

# EUTECTIC PLATE Rif. **P6COLD21** COLD - 60x40 COLD













#### **SPECIFICATIONS**

Eutectic plates are cold accumulators necessary for the control of your cold chain in all circumstances: transportation of sensitive products in the health and food sector, cold diffuser for temperature preservation in your containers or refrigerators.

The high performance of our refrigerator liquids or their containers allow long cold recovery over time and duration of our eutectic plates.

## **USER INSTRUCTIONS:**

Position the horizontal Eutectic plate in the freezer for minimum **24 hours** before use.

## **IMPORTANT:**

DO NOT WASH IN THE DISHWASHER THE EUTECTIC PLATE! TECHNICAL FEATURES

#### **TECHNICAL FEATURES**

Resistance during freezing process Reinforced angles Food quality, nontoxic product High density polyethylene Ultrasound welding Excel